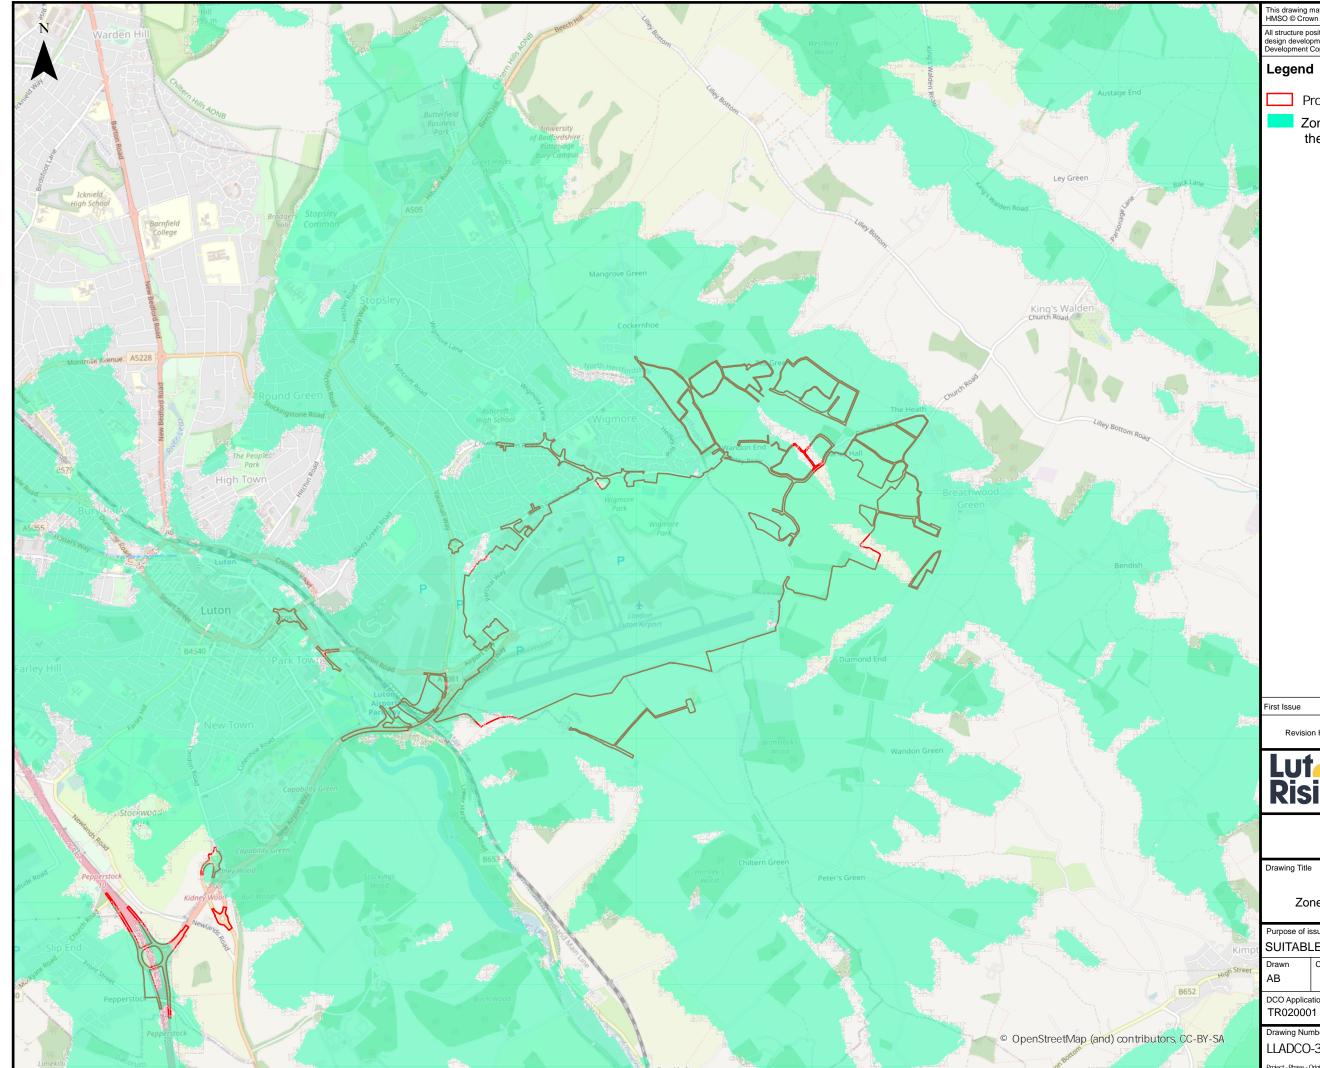

Proposed Development Boundary Zone of Theoretical Visibility of the Proposed Development

| First Issue      | AB    | PD<br>CS            | 30/11/21 | P01          |
|------------------|-------|---------------------|----------|--------------|
| Revision History | Drawn | Checked<br>Approved | Date     | Rev.         |
|                  |       |                     |          | Lutan Disian |

## London Luton Airport Development Consent Order

Drawing Title

Figure 14.2 Zone of Theoretical Visibility (Bare Earth)

| Purpose of is                                                                  | Suitability |  |                   |          |          |          |      |
|--------------------------------------------------------------------------------|-------------|--|-------------------|----------|----------|----------|------|
| SUITABLE FOR INFORMATION                                                       |             |  |                   |          | S2       |          |      |
| Drawn                                                                          | Checked     |  | Approved          | Date     | Scale    |          | Size |
| AB                                                                             | PD          |  | CS                | 30/11/21 | 1:30,000 |          | A3   |
| DCO Application Ref. APFP Regulation TR020001                                  |             |  | DCO Document Ref. |          |          |          |      |
| Drawing Number                                                                 |             |  |                   |          |          | Revision |      |
| LLADCO-3C-ARP-00-00-DR-YE-0056                                                 |             |  |                   |          |          | PO1      |      |
| Project - Phase - Originator - Asset/7 one - Sub Asset - Type- Disco, - Number |             |  |                   |          |          |          |      |